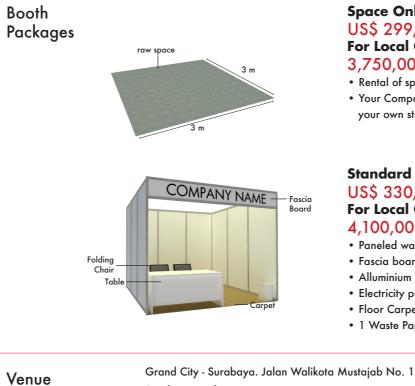

Space Only (min. 18 sqm) US\$ 299/sam **For Local Company** 3,750,000 IDR /sqm • Rental of space only • Your Company may build your own stand

## Standard Shell (min. 9 sqm) US\$ 330/sqm For Local Company 4,100,000 IDR /sqm

- Paneled walls (both sides and rear)
- Fascia board (up to 20 letters)
- Alluminium framework
- Electricity power 2amp/220Volt
- Floor Carpeting 1 Table 2 Folding Chair
- 1 Waste Paper Basket