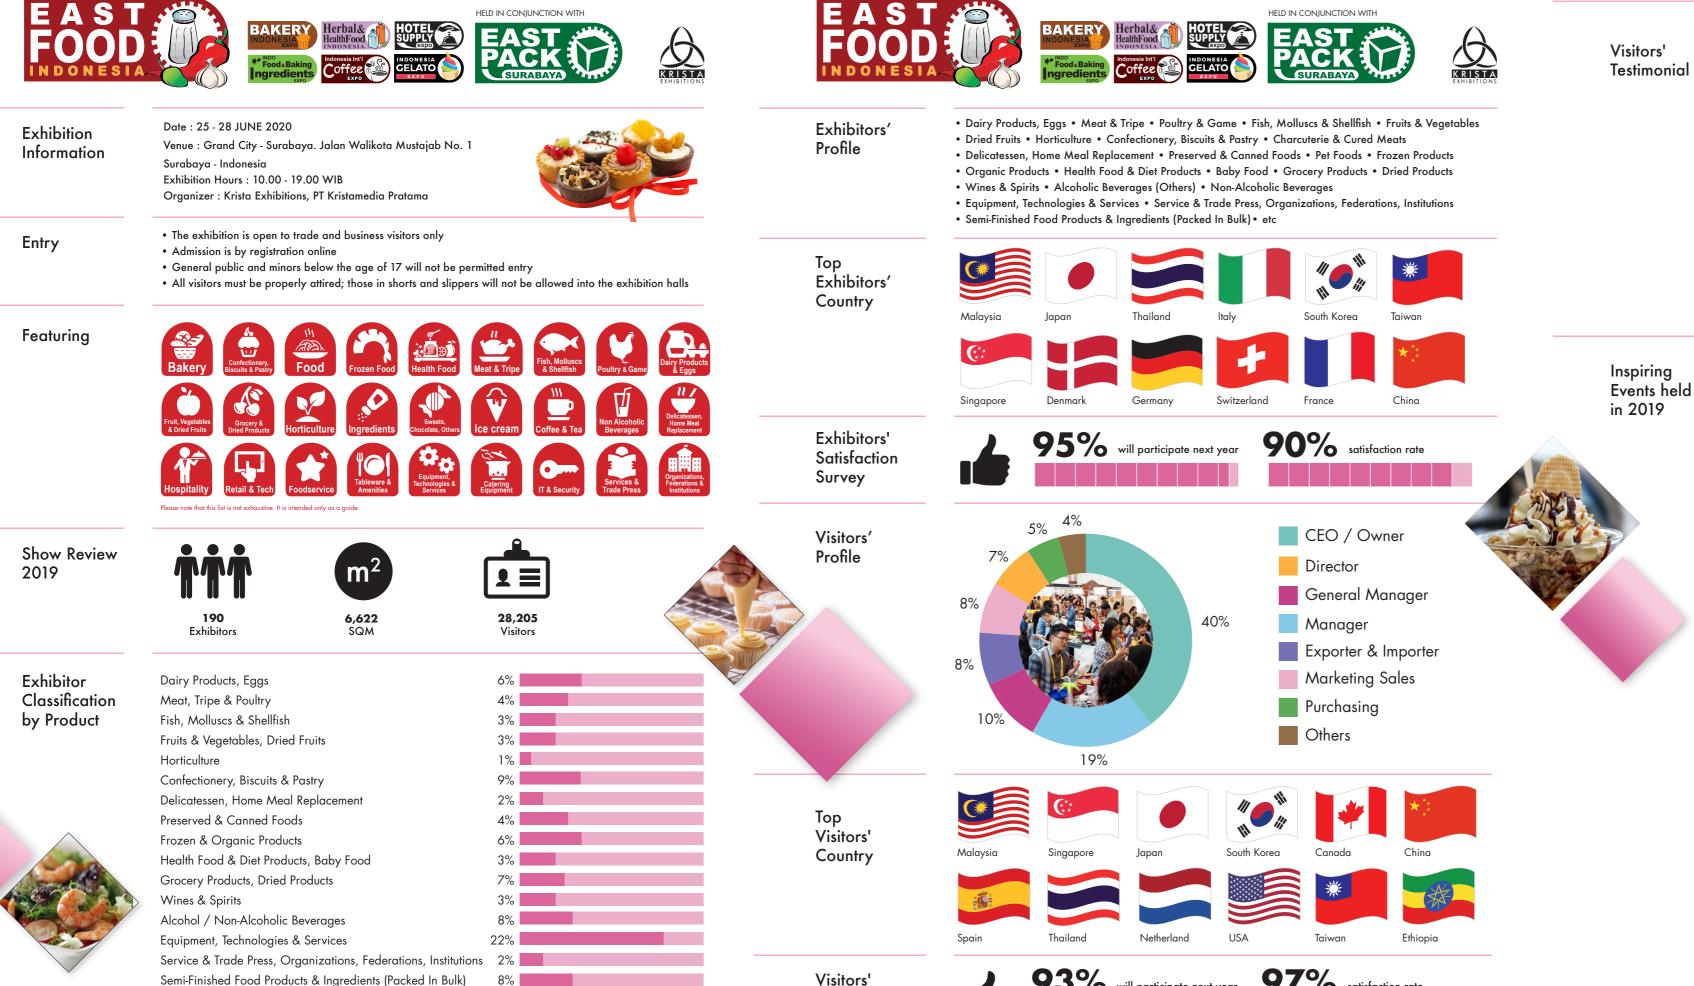

bsite: www.kristamedia.com



Space Only (min. 18 sqm) US\$ 299/sam **For Local Company** 3,750,000 IDR /sqm • Rental of space only • Your Company may build your own stand

## Standard Shell (min. 9 sqm) US\$ 330/sqm For Local Company 4,100,000 IDR /sqm

- Paneled walls (both sides and rear)
- Fascia board (up to 20 letters)
- Alluminium framework
- Electricity power 2amp/220Volt
- Floor Carpeting 1 Table 2 Folding Chair
- 1 Waste Paper Basket





INDONESIA

KRISTA EXHIBITIONS



**EASTFOOD INDONESIA EXPO 2020** The 12th International Exhibition on Food & Beverage Products, Ingredients, Technology and Services



HELD IN CONJUNCTION WITH



Organized By KRIISIJA



Join us 🗰 www.eastfoodindonesia.com

The Focused

**Platform for** 

Your Food &

wonderful modersia

**Beverage Needs** 





Satisfaction

Survey

KRISTA EXHIBITIONS

0% 5% 10% 15% 20% 25%

9%

KRISTA EXHIBITIONS

Others



Visitors' Testimonial



"it's very lovely and also exciting, there are many exhibitor here and new product set I can found". Kevin, Singapore

"Fantastic... It's a very good event and very inspire for young entrepreneurs". Ade Samsah, North Kalimantan

"I'm very happy, so many information, the culinary world is growing rapidly". Aisha, Yogyakarta

"It's very useful for the growth of knowledge and technology in food sector". Anang, Blitar

"This expo is useful to gain information about food". Karina, Semarang