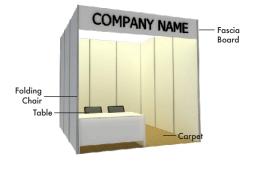

KRISTA EXHIBITIONS

Booth Packages

**KRISTA EXHIBITIONS since 1995** 

Space Only (min. 18 sqm) US\$ 299/sqm For Local Company 3,750,000 IDR /sqm

Rental of space only
Your Company may build your own stand

Standard Shell (min. 9 sqm) US\$ 330/sqm For Local Company 4,100,000 IDR /sqm

- Paneled walls (both sides and rear)
- Fascia board (up to 20 letters)
- Alluminium framework
- Electricity power 2amp/220Volt
- Floor Carpeting 1 Table 2 Folding Chair
- 1 Waste Paper Basket