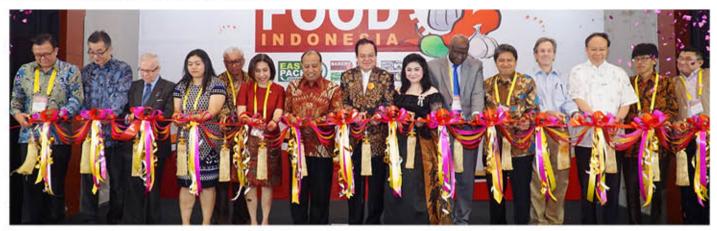

#### The show at a glance

To officially mark the opening of the event, a ribbon-cutting ceremony was held on the morning of June 20th, opened by Daud D. Salim (CEO Kristamedia Pratama), Christina Sudjie (CMO Kristamedia Pratama), Masaki Tani (Consulate General of People's Republic of China), Prof. Dr. Admasu Tsegaye Agidew PhD (Embassy of Ethiopia), Benson D. S. LIN (Director General of Taipei Economic and Trade Office in Surabaya), Lena Iriyanti (Kepala Bagian Kepegawaian dan Pengelolaan Kinerja Inspektorat Jendral - Ministry of Trade), Tjahjono Haryono (Ketua Umum Asosiasi Pengusaha Kafe dan Restoran Indonesia - Apkrindo), Benny Santoso (Indonesian Catering Association - APJI), Hasanuddin Yasni (Chairman - Indonesia Cold Chain Association - ARPI), Kertawidyawati (Indonesia Sommelier Association), Jamhadi (Chairman of Surabaya Chamber of Commerce), Tb. A. Machrodja (Kepala Subdit Penerapan Citra- Ministry of Trade), Indah Kurnia (House of Representatives East Java), Ted Kulongoski (U.S Consulate), Budhi Wibowo (Chairman of Indonesia Fishery Product Processing & Marketing Association).