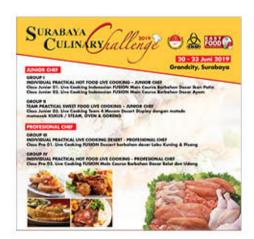

### Surabaya Culinary Challenge

Date and Time of Event : June, 20th - 23rd 2019 / 07.30 am - 05.45 pm

Place of Event : Grand City - Surabaya 3rd Floor Association Partner : Indonesia Chef Association (ICA)

Number of Event Participants : 80 Participants