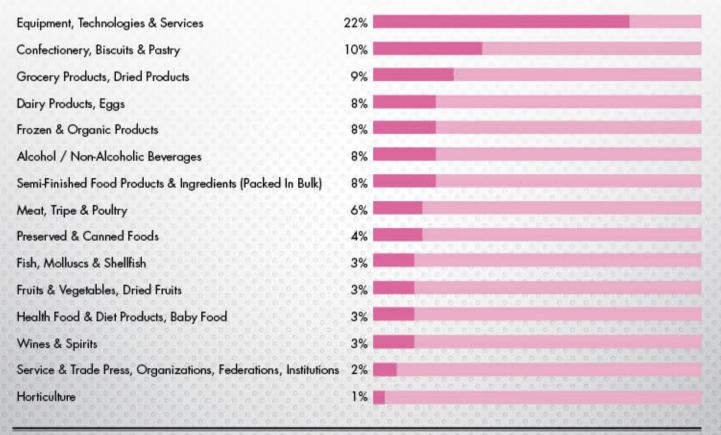

### **Exhibitors Classification by Product**

20 - 23 JUNI 2019. Grand City, Surabaya - Indonesia