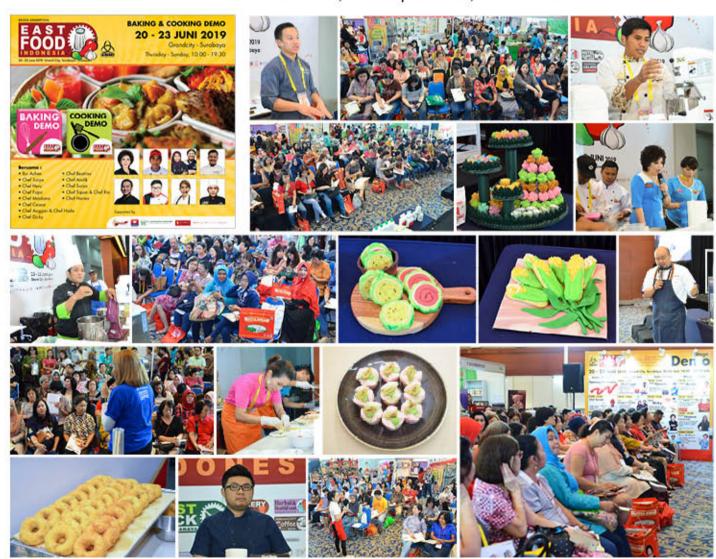

#### PROGRAMME AT EASTFOOD INDONESIA 2019

Demo

### **Baking & Cooking Demo**

Date and Time of Event Place of Event Association Partner Number of Event Participants

Speaker / Guest

: June, 20th - 23rd 2019 / 10.30 am - 07.00 pm

: Grand City - Surabaya 3rd Floor

: 150 Participants

: Chef Surya, Ibu Achen, Chef Heru, Chef Fajar, Chef Beatrixs, Chef Anggun & Hudah, Chef Maolana, Chef Cessar, Chef Dicky

Chef Andik, Chef Topan & Rio, Chef Hanna