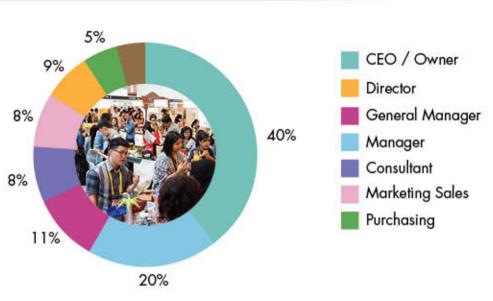

#### Visitors Profile EASTFOOD 2019

Visitor Satisfaction Survey

96% will participate next year

99% satisfaction rate